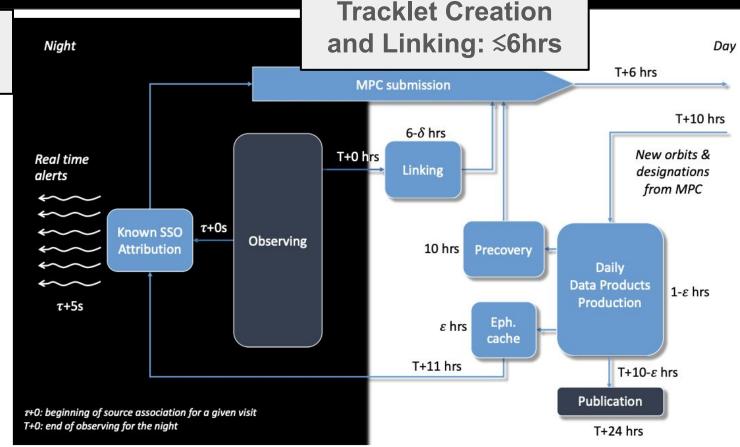

# Exercising Key Processing Steps

# Exercising Key Processing Steps

Precursor Steps...

LSST Survey Simulation

- Known Objects &
- Simulated New Objects

**Tracklets** 

- Form & Link
- Submissions
- Construct Known & New

Exercising Key Processing Steps

Precursor Steps...

MPC "Sandbox" Pipeline Initialization

Replication

Replication