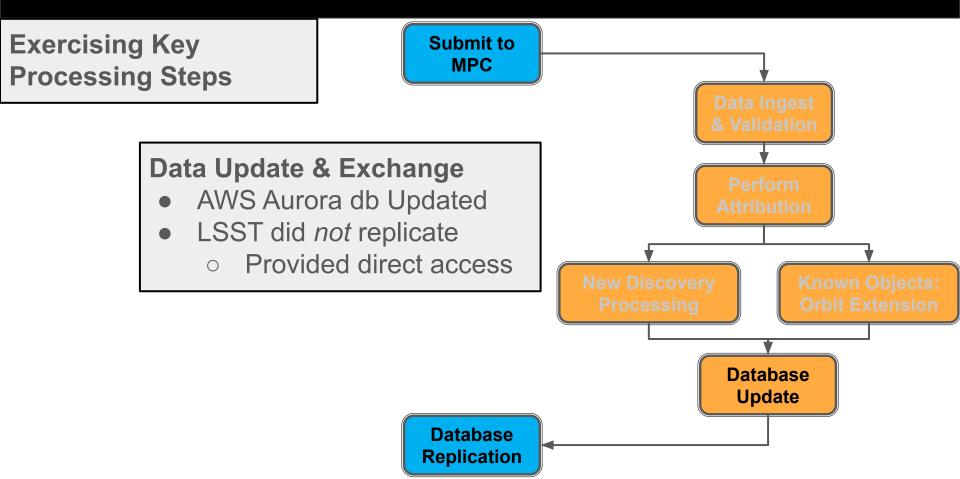

Report** 









**LSST-MPC Data Exchange Challenge 1 Report** 





**LSST-MPC Data Exchange Challenge 1 Report** 





## The International Astronomical Union Minor Planet Center













Key MPC Processing Steps











































# Exercising Key Processing Steps

#### **LSST Survey Simulation**

- Known Objects &
- Simulated New Objects

#### **Tracklets**

Form & Link

#### **Submissions**

- Construct & Submit
- Known & New





# Exercising Key Processing Steps

Precursor Steps...

LSST Survey Simulation

- Known Objects &
- Simulated New Objects

**Tracklets** 

- Form & Link
- Submissions
- Construct Known & New





Exercising Key Processing Steps

Precursor Steps...

MPC "Sandbox" Pipeline Initialization











Replication





Replication

















#### MPC

- Add automated attribution
- Improve ingest rate
- ...

#### LSST

- Simulate night-to-night automation
- Add false positives
- ...



# NEOs, NEOCP & System Migration

#### NEOs...





#### NEOs...





#### Data Migration





#### **Currently Deployed**

- RoR Trigger
- Private Server Processing
- Local Postgres db
- Local Queues



#### Sandbox System

- AWS Lambda Trigger
- EC2 Processing
- AWS Aurora (Postgres) db
- AWS SQS Queue





#### **OrbFit Orbits**

- Used and exchanged during MPC:LSST Exercise
- Uses new "mpc\_orb.json" format
  - Format is being finalized for release
- Database of ~1.1M orbfit orbits is now populated
  - Data is being finalized for release
- Access to orbits
  - Database replication
  - API
  - Web-Search Tools
- Expected Fall 202