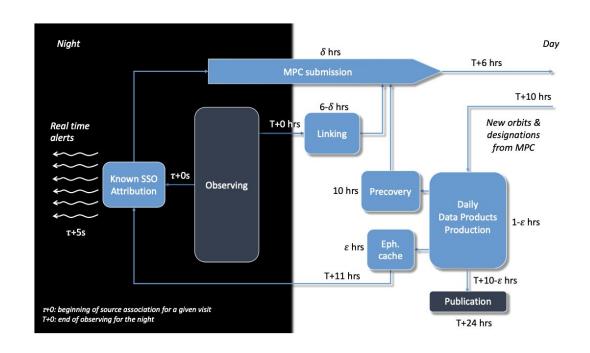

## The International Astronomical Union Minor Planet Center

Key MPC Processing Steps