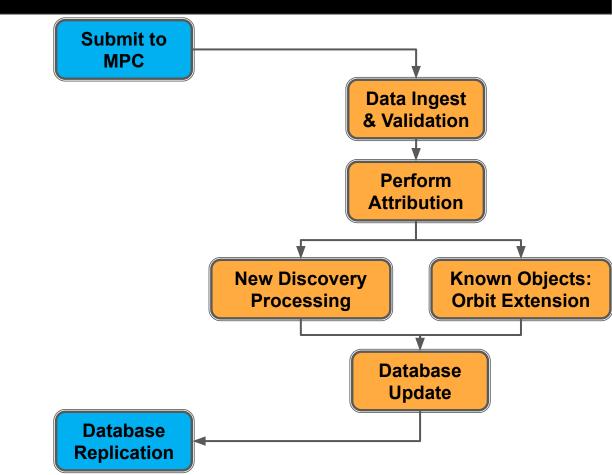

## The International Astronomical Union Minor Planet Center

Key MPC Processing Steps