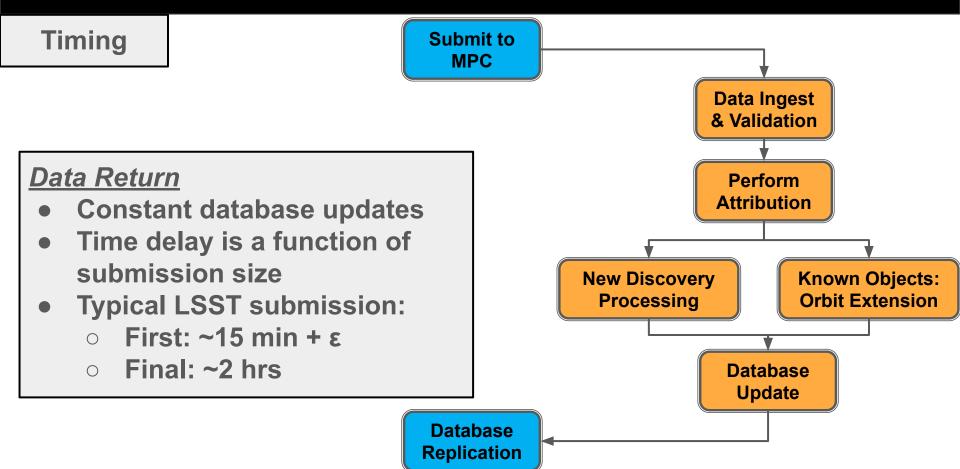

## The International Astronomical Union Minor Planet Center

Key MPC Processing Steps