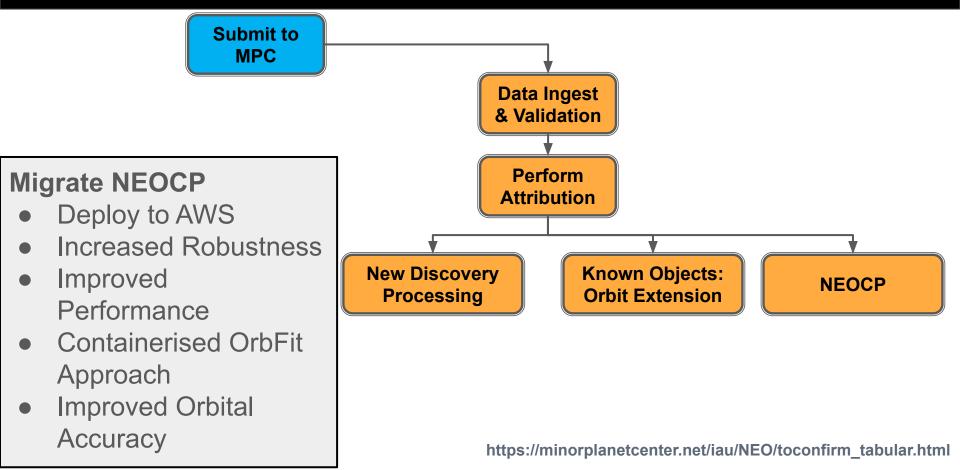

#### Data Migration

#### **Currently Deployed**

- RoR Trigger
- Private Server Processing
- Local Postgres db
- Local Queues

#### Sandbox System

- AWS Lambda Trigger
- EC2 Processing
- AWS Aurora (Postgres) db
- AWS SQS Queue