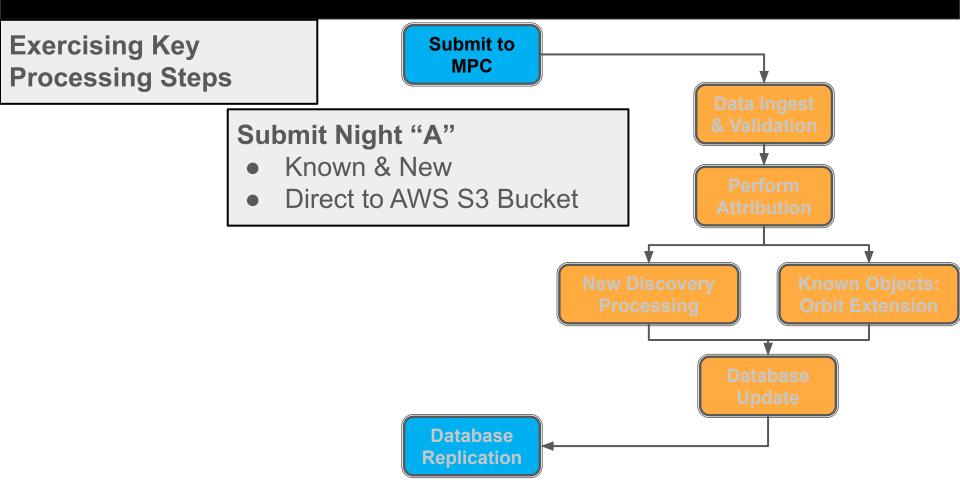

# Exercising Key Processing Steps

#### **LSST Survey Simulation**

- Known Objects &
- Simulated New Objects

#### **Tracklets**

Form & Link

#### **Submissions**

- Construct & Submit
- Known & New

# Exercising Key Processing Steps

Precursor Steps...

LSST Survey Simulation

- Known Objects &
- Simulated New Objects

**Tracklets** 

- Form & Link
- Submissions
- Construct Known & New

Exercising Key Processing Steps