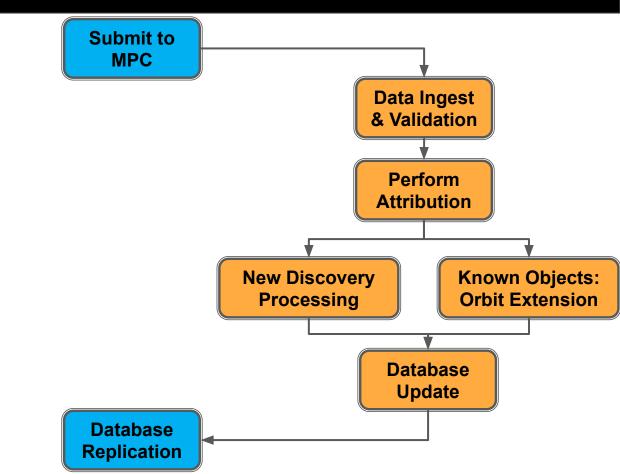

## The International Astronomical Union Minor Planet Center

Key MPC Processing Steps