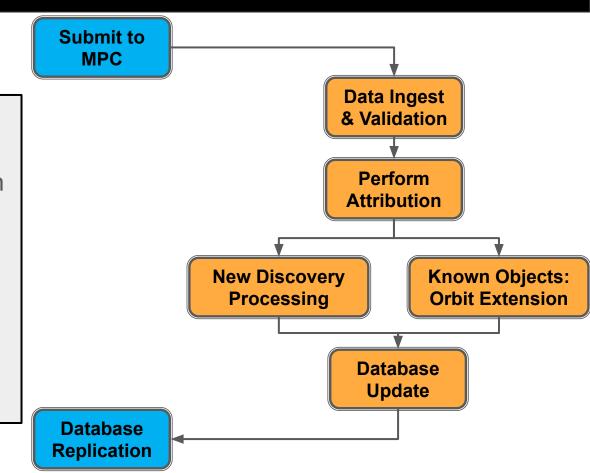

# Exercising Key Processing Steps

# Exercising Key Processing Steps

Precursor Steps...

LSST Survey Simulation

- Known Objects &
- Simulated New Objects

**Tracklets** 

- Form & Link
- Submissions
- Construct Known & New

Exercising Key Processing Steps

Precursor Steps...

MPC "Sandbox" Pipeline Initialization

Replication

Replication