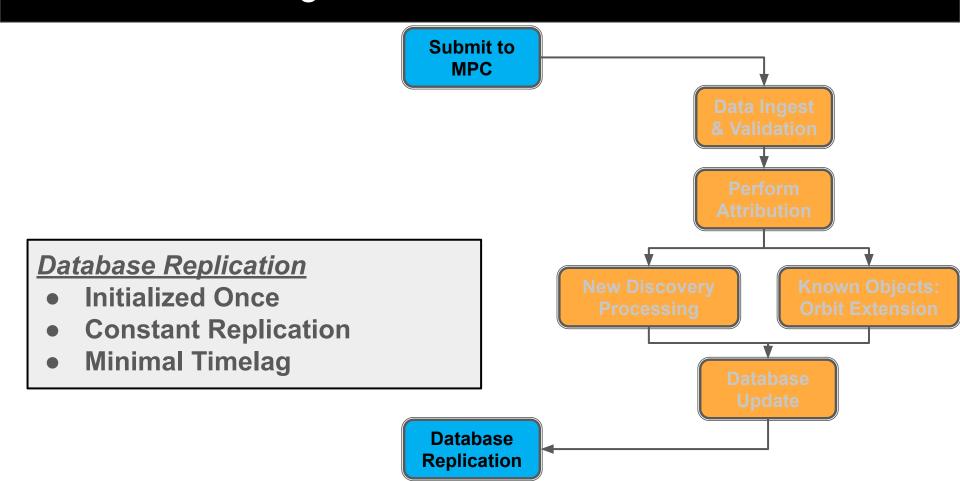

## The International Astronomical Union Minor Planet Center

Key MPC Processing Steps