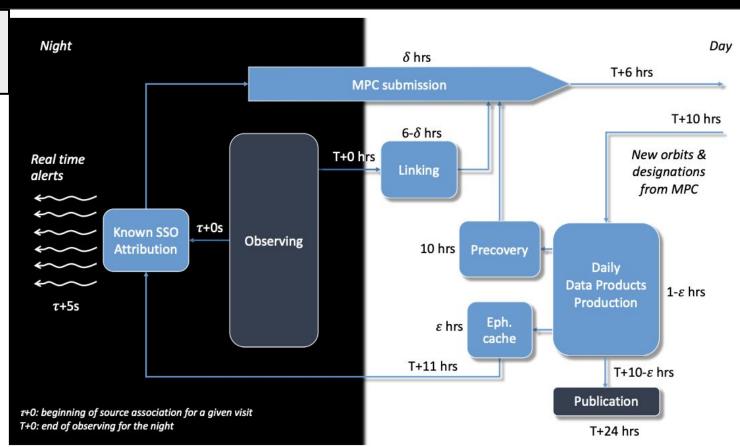

# Exercising Key Processing Steps

# Exercising Key Processing Steps

Precursor Steps...

LSST Survey Simulation

- Known Objects &
- Simulated New Objects

**Tracklets** 

- Form & Link
- Submissions
- Construct Known & New

Exercising Key Processing Steps

Precursor Steps...

MPC "Sandbox" Pipeline Initialization

Replication

Replication