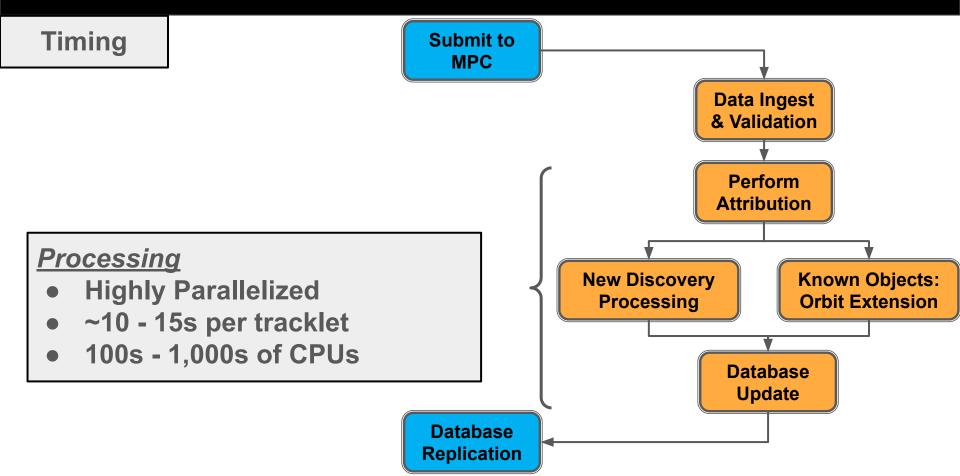

## The International Astronomical Union Minor Planet Center

Key MPC Processing Steps