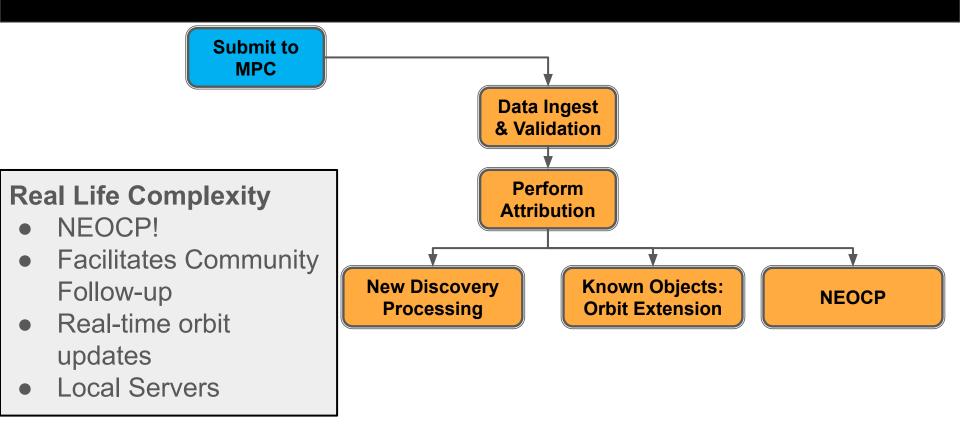

ssing Steps











































# Exercising Key Processing Steps

#### **LSST Survey Simulation**

- Known Objects &
- Simulated New Objects

#### **Tracklets**

Form & Link

#### **Submissions**

- Construct & Submit
- Known & New





# Exercising Key Processing Steps

Precursor Steps...

LSST Survey Simulation

- Known Objects &
- Simulated New Objects

**Tracklets** 

- Form & Link
- Submissions
- Construct Known & New





Exercising Key Processing Steps

Precursor Steps...

MPC "Sandbox" Pipeline Initialization











Replication





Replication

















#### MPC

- Add automated attribution
- Improve ingest rate
- ...

#### LSST

- Simulate night-to-night automation
- Add false positives
- ...



# NEOs, NEOCP & System Migration

#### NEOs...





#### NEOs...





#### Data Migration





#### **Currently Deployed**

- RoR Trigger
- Private Server Processing
- Local Postgres db
- Local Queues



#### Sandbox System

- AWS Lambda Trigger
- EC2 Processing
- AWS Aurora (Postgres) db
- AWS SQS Queue





#### **OrbFit Orbits**

- Used and exchanged during MPC:LSST Exercise
- Uses new "mpc\_orb.json" format
  - Format is being finalized for release
- Database of ~1.1M orbfit orbits is now populated
  - Data is being finalized for release
- Access to orbits
  - Database replication
  - API
  - Web-Search Tools
- Expected Fall 2022



#### **Updated Ephemeris Service and Attribution Service (MPChecker)**

- Database of *orbfit* orbits supports new services
- Precalculated Chebyshev polynomial representations
  - Enables fast ephemeris c