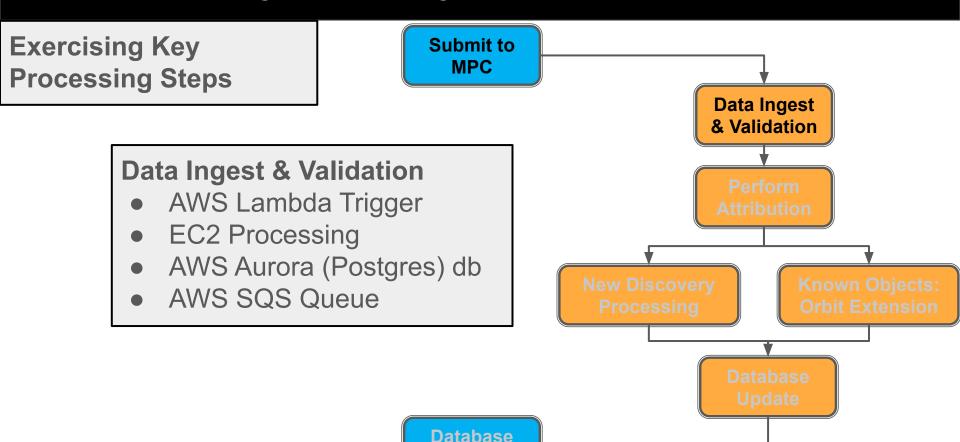

# Exercising Key Processing Steps

#### Sandbox System

- AWS Lambda Trigger
- EC2 Processing
- AWS Aurora (Postgres) db
- AWS SQS Queue